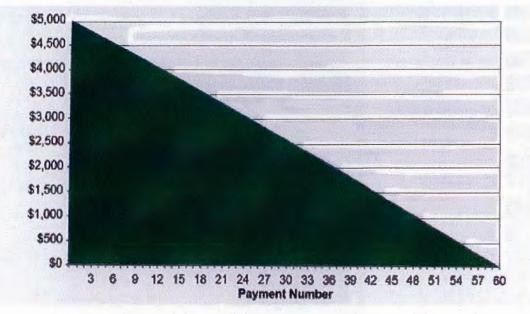

#### How much interest are you charging me?

The Commission will utilize an interest rate schedule of two percent 2% above the current federal discount rate. Please see tab 15, Interest Rate Schedule for an example of a \$5000.00 loan for five (5) years at 2.5%