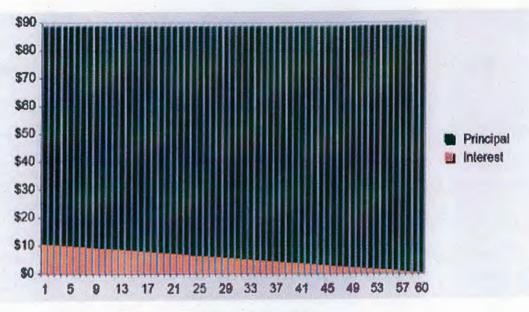

#### How much interest are you charging me?

The Commission will utilize an interest rate schedule of two percent 2% above the current federal discount rate. Please see tab 15, Interest Rate Schedule for an example of a \$5000.00 loan for five (5) years at 2.5%