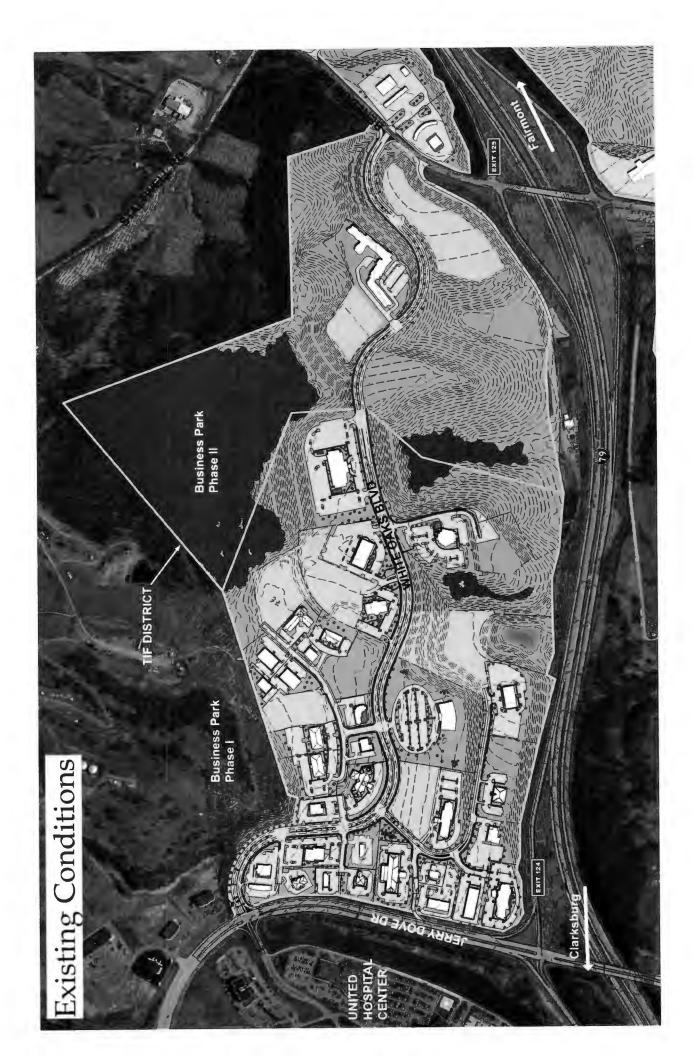

#### **The TIF District**

The County Commission adopted the order creating the TIF District on October 4, 2007. The TIF District is located in Harrison County and includes those certain tracts or parcels of real property situate to the west of and immediately adjacent to Interstate I-79, north of Jerry Dove Drive and generally south of Route 131 (Saltwell Road). A map showing the current boundaries of the TIF District is provided in **Attachment 1**. The TIF District currently lies within the corporate boundaries of the City of Bridgeport (the "City"), which provides police, fire and municipal services.

Please refer to Amended Phase II TIF Project Plan, dated September 26, 2018, for more information.

Attachment 1: A map showing the current boundaries of the development district.

Attached hereto is a map showing the current boundaries of the development district.