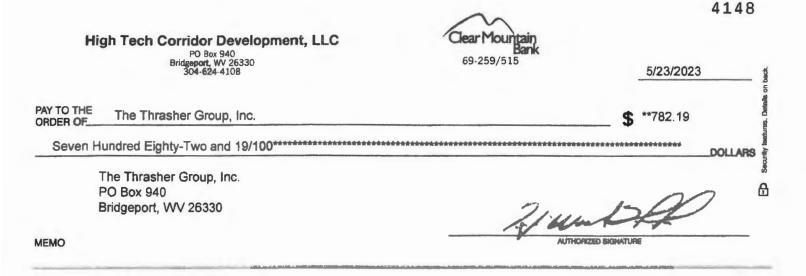

С.

| <b>DPINION</b>             | OF PROBABLE DEVELOPMENT COSTS                  |                |             |                 |   |    |            |
|----------------------------|------------------------------------------------|----------------|-------------|-----------------|---|----|------------|
| ROVIDED                    | BY THE THRASHER GROUP, INC.                    |                |             |                 |   |    |            |
| 3/14/2023                  | 3                                              |                |             |                 |   |    |            |
|                            |                                                |                |             |                 |   |    |            |
| GRADING                    | STREETS, AND UTILITIES - PHASE 1               |                |             |                 |   |    |            |
| ITEM NO                    | DESCRIPTION                                    | QTY            | UNIT        | UNIT COST       |   |    | COST       |
| 01                         | MOBILIZATION                                   | 1              | LS          | \$ 18,000.00    |   | \$ | 18,000.00  |
| 02                         | EROSION AND SEDIMENT CONTROLS                  | 1              | LS          | \$ 4,000.00     |   | \$ | 4,000.00   |
| 03                         | EXCAVATION                                     | 12,500         | CY          | \$ 8.00         |   | \$ | 100,000.00 |
| 04                         | GEOTEXTILE FABRIC                              | 1,400          | SY          | \$ 2.00         |   | \$ | 2,800.00   |
| 05                         | 8" BASE AGGREGATE                              | 320            | CY          | \$ 70.00        |   | \$ | 22,400.00  |
| 06                         | 2" BASE COURSE HMA, TYPE II                    | 165            | TN          | \$ 125.00       |   | \$ | 20,625.00  |
| 07                         | 1 1/2" OVERLAY WEARING HMA, TYPE I             | 125            | TN          | \$ 140.00       |   | \$ | 17,500.00  |
| 08                         | TYPE IV CURB                                   | 1,330          | LF          | \$ 45.00        |   | \$ | 59,850.00  |
| 09                         | 6" WATER LINE                                  | 700            | LF          | \$ 50.00        |   | \$ | 35,000.00  |
| 10                         | WATER VALVE                                    | 2              | EA          | \$ 3,000.00     |   | \$ | 6,000.00   |
| 11                         | FIRE HYDRANT                                   | 2              | EA          | \$ 4,000.00     |   | \$ | 8,000.00   |
| 12                         | TIE TO EXISTING WATER                          | 1              | EA          | \$ 2,500.00     |   | \$ | 2,500.00   |
| 13                         | 2" GAS LINE                                    | 760            | LF          | \$ 35.00        |   | \$ | 26,600.00  |
| 14                         | 8" SANITARY SEWER                              | 620            | LF          | \$ 50.00        |   | \$ | 31,000.00  |
| 15                         | 4" SANITARY SEWER                              | 60             | LF          | \$ 45.00        |   | \$ | 2,700.00   |
| 16                         | SANITARY MANHOLE                               | 4              | EA          | \$ 4,500.00     |   | \$ | 18,000.00  |
| 17                         | MODIFY EXISTING SANITARY MANHOLE               | 1              | LS          | \$ 2,000.00     |   | \$ | 2,000.00   |
| 18                         | SANITARY CLEANOUT                              | 10             | EA          | \$ 550.00       |   | \$ | 5,500.00   |
| 19                         | STORM INLET                                    | 6              | EA          | \$ 4,200.00     |   | \$ | 25,200.00  |
| 20                         | 12" HDPE STORM SEWER                           | 800            | LF          | \$ 60.00        |   | \$ | 48,000.00  |
| 21                         | ELECTRIC/TELECOM DUCT BANK                     | 760            | LF          | \$ 115.00       |   | \$ | 87,400.00  |
| 22                         | SIDEWALK                                       | 250            | SY          | \$ 100.00       |   | \$ | 25,000.00  |
| 23                         | STREET LIGHTS                                  | 6              | EA          | \$ 6,500.00     |   | \$ | 39,000.00  |
|                            | PHASE 1 GRA                                    | DING, STREETS  | , AND UTIL  | IITIES SUBTOTAL | = | \$ | 607,075.00 |
| 01                         | CONTINGENCY                                    |                | 10%         |                 | = | \$ | 60,707.50  |
|                            | PHASE 1 GRADIN                                 | G, STREETS, AI | ND UTILITIE | S GRAND TOTAL   | = | \$ | 667,782.50 |
|                            |                                                |                |             |                 |   |    |            |
|                            |                                                | -              |             |                 |   |    |            |
|                            |                                                |                |             | 1               |   | -  |            |
| MENITIE                    | S - PHASE 1                                    | 1              |             |                 |   | -  |            |
| ITEM NO                    | DESCRIPTION                                    | QTY            | UNIT        | UNIT COST       |   |    | COST       |
| 01                         | ENTRANCE MONUMENTS                             | 1              | LS          | \$ 28,000.00    |   | \$ | 28,000.00  |
| 02                         | ENTRANCE GATES                                 | 1              | LS          | \$ 10,000.00    |   | \$ | 10,000.00  |
| 03                         | 5' DECORATIVE FENCING (SCREENING)              | 480            | LF          | \$ 50.00        |   | \$ | 24,000.00  |
| 07                         | 4' DECORATIVE FENCING (POOL)                   | 228            | LF          | \$ 45.00        |   | \$ | 10,260.00  |
| 08                         | PAVILION / RESTROOMS                           | 1              | LS          | \$ 80,000.00    |   | \$ | 80,000.00  |
| 09                         | POOL & CONCRETE DECK (Not TIF- Privately Paid) | 1              | LS          | \$ 140,000.00   |   | \$ | 140,000.00 |
| 04                         | LANDSCAPING (SCREENING)                        | 80             | EA          | \$ 210.00       |   | \$ | 16,800.00  |
| 05                         | LANDSCAPING (ENTRANCE)                         | 1              | LS          | \$ 3,500.00     |   | \$ | 3,500.00   |
| 06                         | LANDSCAPING (STREET TREES)                     | 13             | EA          | \$ 700.00       |   | \$ | 9,100.00   |
|                            |                                                |                |             | ITTIES SUBTOTAL | = | \$ | 321,660.00 |
| 101.0 -0 -0 -0 -0 -0 -0 -0 | CONTINGENCY                                    |                | 10%         |                 | = | Ś  | 32,166.00  |
| 01                         | CONTINGENCY                                    |                |             |                 | _ |    |            |

|           | DESTATES - PHASE 2                 |                                         |           |               |     |           |   |    |            |
|-----------|------------------------------------|-----------------------------------------|-----------|---------------|-----|-----------|---|----|------------|
|           | OF PROBABLE DEVELOPMENT COSTS      |                                         |           |               |     |           |   | _  |            |
|           | BY THE THRASHER GROUP, INC.        |                                         |           |               | -   |           |   | _  |            |
| 3/14/2023 |                                    |                                         |           |               | _   |           |   |    |            |
|           |                                    |                                         |           |               |     |           |   |    |            |
|           | STREETS, AND UTILITIES - PHASE 2   | 0.77/                                   | Lunit     | -             |     |           | - |    | 0007       |
|           | DESCRIPTION                        | QTY                                     | UNIT      | +             |     | NIT COST  | - |    | COST       |
| 01        | MOBILIZATION                       | 1                                       | LS        | -             | \$  | 8,000.00  | - | \$ | 8,000.00   |
| 02        | EROSION AND SEDIMENT CONTROLS      | 1                                       | LS        | -             | \$  | 4,000.00  | - | \$ | 4,000.00   |
| 03        | EXCAVATION                         | 0                                       | CY        | -             | \$  | 8.00      |   | \$ | -          |
| 04        | GEOTEXTILE FABRIC                  | 1,300                                   | SY        | -+            | \$  | 2.00      | - | \$ | 2,600.00   |
| 05        | 8" BASE AGGREGATE                  | 300                                     | CY        | -             | \$  | 70.00     | _ | \$ | 21,000.00  |
| 06        | 2" BASE COURSE HMA, TYPE II        | 160                                     | TN        | $\rightarrow$ | \$  | 125.00    | _ | \$ | 20,000.00  |
| 07        | 1 1/2" OVERLAY WEARING HMA, TYPE I | 120                                     | TN        | -             | \$  | 140.00    | _ | \$ | 16,800.00  |
| 08        | TYPE IV CURB                       | 1,450                                   | LF        | _             | \$  | 45.00     | _ | \$ | 65,250.00  |
| 09        | 6" WATER LINE                      | 1,450                                   | LF        |               | \$  | 50.00     | _ | \$ | 72,500.00  |
| 10        | WATER VALVE                        | 2                                       | EA        |               | \$  | 3,000.00  |   | \$ | 6,000.00   |
| 11        | FIRE HYDRANT                       | 2                                       | EA        |               | \$  | 4,000.00  |   | \$ | 8,000.00   |
| 12        | TIE TO EXISTING WATER              | 1                                       | EA        |               | \$  | 2,500.00  |   | \$ | 2,500.00   |
| 13        | 2" GAS LINE                        | 900                                     | LF        |               | \$  | 35.00     |   | \$ | 31,500.00  |
| 14        | 8" SANITARY SEWER                  | 550                                     | LF        |               | \$  | 50.00     |   | \$ | 27,500.00  |
| 15        | 4" SANITARY SEWER                  | 80                                      | LF        |               | \$  | 45.00     |   | \$ | 3,600.00   |
| 16        | SANITARY MANHOLE                   | 5                                       | EA        |               | \$  | 4,500.00  |   | \$ | 22,500.00  |
| 17        | MODIFY EXISTING SANITARY MANHOLE   | 1                                       | LS        |               | \$  | 2,000.00  |   | \$ | 2,000.00   |
| 18        | SANITARY CLEANOUT                  | 13                                      | EA        |               | \$  | 550.00    |   | \$ | 7,150.00   |
| 19        | STORM INLET                        | 6                                       | EA        |               | \$  | 4,200.00  |   | \$ | 25,200.00  |
| 20        | 12" HDPE STORM SEWER               | 500                                     | LF        |               | \$  | 60.00     |   | \$ | 30,000.00  |
| 21        | ELECTRIC/TELECOM DUCT BANK         | 900                                     | LF        |               | \$  | 115.00    |   | \$ | 103,500.00 |
| 22        | SIDEWALK                           | 190                                     | SY        |               | \$  | 100.00    |   | \$ | 19,000.00  |
| 23        | STREET LIGHTS                      | 10                                      | EA        |               | Ś   | 6,500.00  |   | \$ | 65,000.00  |
|           |                                    | GRADING, STREET                         | S. AND UT | ILIIT         |     |           | = | \$ | 563,600.00 |
| 01        | CONTINGENCY                        |                                         | 10%       |               |     |           | = | \$ | 56,360.00  |
|           |                                    | ADING, STREETS, A                       | ND UTILIT | IES           | GR/ | AND TOTAL | = | \$ | 619,960.00 |
|           |                                    | , , , , , , , , , , , , , , , , , , , , | TT        | T             |     |           |   |    |            |
|           |                                    |                                         |           | +             | -   |           | - |    |            |
|           |                                    |                                         |           | -             | -   |           | - | -  |            |
|           | S - PHASE 2                        | I                                       |           | -             |     |           | - |    |            |
|           | DESCRIPTION                        | QTY                                     | UNIT      |               | U   | NIT COST  |   |    | COST       |
| 01        | ENTRANCE MONUMENTS                 | 1                                       | LS        | -             | \$  | 28,000.00 | - | \$ | 28,000.00  |
| 01        | ENTRANCE MONOMENTS                 | 1                                       | LS        | +             | \$  | 10,000.00 | - | \$ | 10,000.00  |
| 02        | 5' DECORATIVE FENCING (SCREENING)  | 870                                     | LF        | +             | \$  | 50.00     | - | \$ | 43,500.00  |
|           | LANDSCAPING (SCREENING)            | 145                                     | EA        | -             | \$  | 210.00    | - | \$ | 30,450.00  |
| 04        |                                    | 145                                     | LS        | -             | \$  | 3,500.00  |   | \$ | 3,500.00   |
| 05        |                                    |                                         |           | +             |     |           | - | \$ |            |
| 06        | LANDSCAPING (STREET TREES)         | 13                                      | EA        | ENUT          | \$  | 700.00    | - |    | 9,100.00   |
| 0.5       |                                    | PH                                      |           |               | 162 | SUBTOTAL  |   | \$ | 124,550.0  |
| 01        | CONTINGENCY                        |                                         | 10%       |               |     |           | = | \$ | 12.455.00  |